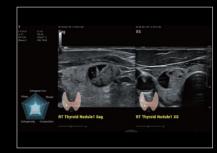

### **Breast & thyroid**

Smart Breast

#### Cardiovascular

Carotid plaque

RIMT

Convex

Renal flow

Smart Thyroid

Natural Touch Elastography

Nerve