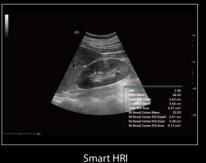

#### **Enhanced intelligence with confidence**

· Smart HRI for easy and fast evaluation of liver steatosis, Smart Bladder for auto-calculation of bladder volume · Smart Track based on automated vessel tracking and imaging optimization for easy vascular exams · Smart Breast and Smart Thyroid for easy and accurate assessment of breast lesions and thyroid nodules