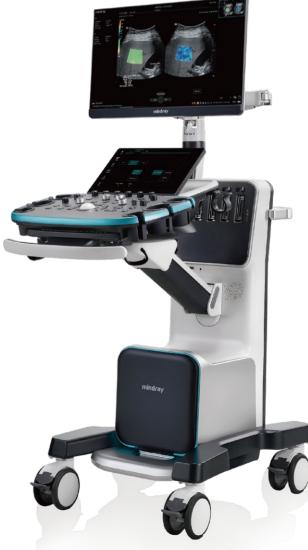

## **Resona 18**

Diagnostic Ultrasound System

# nnovation

Thanks to its innovative design and advanced features, **Resona 18** offers a completely new experience that empowers you to confidently manage your ever-increasing patient throughput with high efficiency, regardless of the types of patients or clinical challenges you may encounter. Designed with utmost thoughtfulness, it minimizes fatigue and maximizes convenience throughout the operation process.