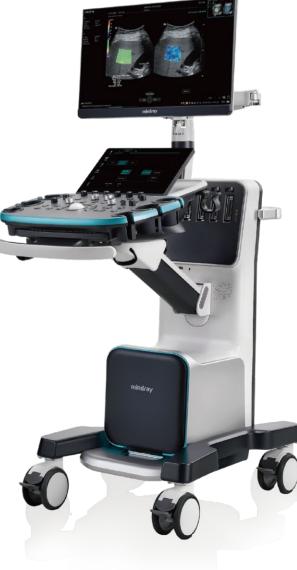

### Thoughtfully designed for maximum convenience

Robust flight case Easy packaging

Modular design for easy and fast maintenance

# nnovation

Thanks to its innovative design and advanced features, **Resona 18** offers a completely new experience that empowers you to confidently manage your ever-increasing patient throughput with high efficiency, regardless of the types of patients or clinical challenges you may encounter. Designed with utmost thoughtfulness, it minimizes fatigue and maximizes convenience throughout the operation process.

Powered by the evolutionary ZST<sup>+</sup> platform, **Resona 18** offers versatile clinical solutions tailored for specific applications. Based on a profound understanding of different clinical scenarios, it offers a comprehensive suite of advanced diagnostic tools, unparalleled intelligence, and precise analysis to enhance diagnostic confidence, quality control, and scanning efficiency.