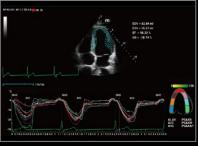

#### Precise analysis and measurements

· RIMT based on RF-Data analysis for accurate and image-independent evaluation of intima-media thickness · R-VQS with precise hardness analysis of vessel walls for early diagnosis of atherosclerosis · Tissue Tracking QA for accurate and angle-independent myocardial movement evaluation

TT QA