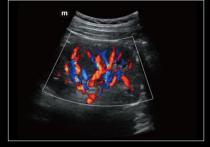

#### Cardiovascular

Carotid plaque

RIMT

Convex

Renal flow

Smart Thyroid

Natural Touch Elastography

Nerve