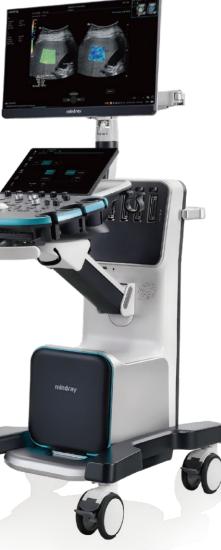

## **Resona 18**

Diagnostic Ultrasound System

# nnovation

Thanks to its innovative design and advanced features, **Resona 18** offers a completely new experience that empowers you to confidently manage your ever-increasing patient throughput with high efficiency, regardless of the types of patients or clinical challenges you may encounter. Designed with utmost thoughtfulness, it minimizes fatigue and maximizes convenience throughout the operation process.