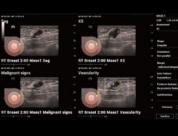

ntelligence with confidence**

· Smart HRI for easy and fast evaluation of liver steatosis, Smart Bladder for auto-calculation of bladder volume · Smart Track based on automated vessel tracking and imaging optimization for easy vascular exams · Smart Breast and Smart Thyroid for easy and accurate assessment of breast lesions and thyroid nodules



#### Precise analysis and measurements

· RIMT based on RF-Data analysis for accurate and image-independent evaluation of intima-media thickness · R-VQS with precise hardness analysis of vessel walls for early diagnosis of atherosclerosis · Tissue Tracking QA for accurate and angle-independent myocardial movement evaluation





Linear





# Confident diagnosis with enhanced intelligence

ABD





UWN<sup>+</sup> CEUS

### **Breast & thyroid**





Smart Breast

### **Other small parts**



Testis



MSK

#### Cardiovascular





Carotid plaque

RIMT

Convex



Renal flow

Smart Thyroid

Natural Touch Elastography

Nerve





TT QA